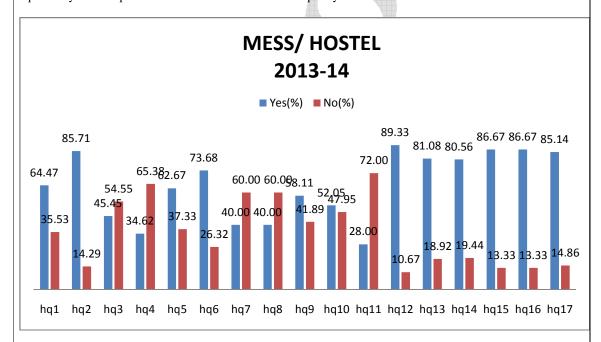

l?
- hq5: Are you satisfied with the leisure facilities available in the hostel?
- hq6: Are you happy with the furniture provided to you in the hostel?
- hq7: Are you satisfied with the food available in your mess?
- hq8: Do you think available food is hygienic?
- hq9: Do you think that the enough variety in meal in your college mess is provided?
- hq10: Do you find eating arranagements comfortable?
- hq11: Is food in the mess tasty and well cooked?
- hq12: Is hostel warden's behavior is satisfactory?
- hq13: Do you feel happy in hostel?
- hq14: Do you think co operative mess should be arranged?
- hq15: Do you think menu should be changed in routine?
- hq16: Do you think menu should be prepared by the hostellers?
- hq17: Do you think price should be fixed on the basis of quality of food?



### Feedback about College Library

- lq1: Are you satisfied with the library services of the college?
- lq2: Do you find the books available in the college are sufficient to fulfill your requirements as per your subject requirements?
- lq3: Are you happy with the behavior of library staff members and their cooperation provided by them?
- lq4: Do you think there are enough magazines, journal & general books available in college?
- lq5: Are you satisfied with Library timings?
- lq6: Do you think the internet facilility provided to students is adequate?
- lq7: Are you satisfied with the internet facility in library?
- lq8: Are you satisfied with the learning resources generated by our teachers and available in library?



### **❖** Feedback about College Canteen

- cq1: Are you satisfied w