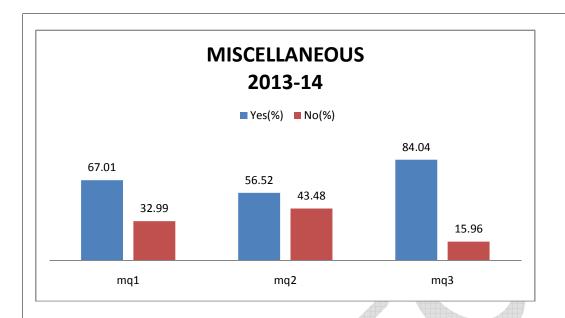

isfied with the food available in your canteen?
- cq2: Do you think available food is hygenic?
- cq3: Do tou think that the variety of food stuff available in your college canteen are enough?
- cq4: Do you think eating arrangements (crockery, serving etc.) are good?
- cq5: Do you think snacks prepared in food is tasty and well cooked?
- cq6: Do you think sitting arrangement should be increased in canteen?
- cq7: Do you think contractor should be changed?
- cq8: Do you think canteen rates should be fixed and displayed?



## **\*** Feedback about Miscellaneous

mq1: Are you satisfied with overall college facilities?

mq2: If you are an under graduate student, will you do your post graduation from this college?

mq3: Will you recommend other girl students to take admission in this college?



# **\*** Feedback about Administrative Staff

- aq1: Are you satisfied with the behavior of non-teaching staff like peons, gatekeeper, sweepers, drivers etc.?
- aq2: Are you satisfied with the clerical staff (fee collection, result, examination, scholarship) etc.?
- aq3: Are you satisfied with the query system of the college?
- aq4: Are you satisfied with the college website (gngcollegeynr.org)?
- aq5: Do you think more staff should be appointed?

aq6: Do you think notice board should be fixed outside the college office?



#### ANNEXURE 2

### Papers Published In International Journals: 17

#### Harvinder Kaur

- ❖ 'Contempory Retailing Scenario in India: General View', Spectrum: Journal of multidisplinary research (Online), Vol 2 Issue8, Aug 2013, 2278-0637, Ebsco, Asian Education, ind