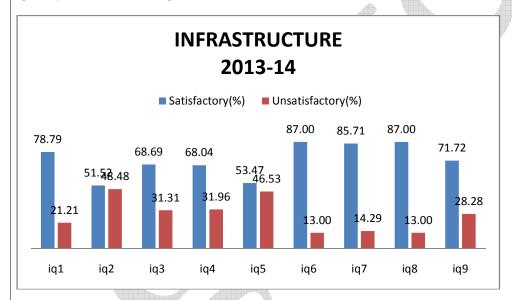

|

## **Annexure III**

# **Feedback By Students**

# **❖** Feedback about College Infrastructure

- iq1: Are you satisfied with the building/infrastructure of the college?
- iq2: Are you satisfied with the toilet facility of the college?
- iq3: Do you feel the facilities in the student's common room are satisfactory?
- iq4: Do you think that the space available for students to spend free time is enough in your college?
- iq5: Are you satisfied with drinking water arrangements in the college?
- iq6: Are you satisfied with Labs in college?
- iq7: Are you satisfied with the re-creation facilities?
- iq8: Are you satisfied with the sports activities in the college?
- iq9: Do you think there is adequate number of Class rooms/ Labs/ Furniture?



## **❖** Feedback about Teaching Methodology

- tq1: Are you satisfied with the teaching method of your teacher?
- tq2: Do you prefer getting prepared notes by teachers rather than working hard to find required study material on your own?
- tq3: Was your course is completed well in time?
- tq4: Are you satisfied with the knowledge content of your teachers?
- tq5: Do you think class tests help in subjaect preparation?
- tq6: Does your teachers make subject lessons interesting enough to learn?
- tq7: Are you satisfied by teaching through PPT?
- tq8: Are you satisfied by seminars held in college?
- tq9: Do you think course lessons should be available on NET/ CD's/ Audio/ Video?
- tq10:Is there ideal student teacher ratio in your classes?
- tq11:Do you think group discussions in classes are