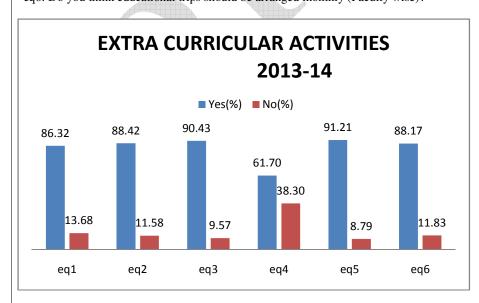

5:Do you think new teaching methods (Seminars/ Quiz/ ICT teaching methods etc.) should be used by teachers?
- tq16: Are you satisfied with the curriculum (syllabus)?
- tq17: Do you think your course has market value?
- tq18: Do you think that course content is to be revised keeping in view of latest demands?



## Feedback about Extra Curricular Activities

- eq1: Do you find enough extra curricular activities in your college?
- eq2: Do you think there should be more competitions?
- eq3: Do you think college organizes enough functions in college?
- eq4: Do you think there are enough educational trips arranged in the college?
- eq5: Do you think professionals experts should be hired for curricular activities?
- eq6: Do you think educational trips should be arranged monthly (Faculty wise)?



## **❖** Feedback about Mess/ Hostel

- hq1: Are you satisfied with the infrastructure of the college hostel?
- hq2: Do you find hostel is more secure than PGs?
- hq3: Are you satisfied with the toilets in the hostel?
- hq4: Are you satisfied with the water arrangements in the hostel?
- hq5: Are you satisfied with the leisure facilities available in the hostel?
- hq6: Are you happy with the furniture provided to you in the hostel?
- hq7: Are you satisfied with the food available in your mess?
- hq8: Do you think available food is hygienic?
- hq9: Do you think that the enough variety in meal in your college mess is provided?
- hq10: Do you find eating arranagements comfortable?
- hq11: Is food in the mess tasty and well cooked?
- hq12: Is hostel warden's behavior is satisfactory?
- hq13: