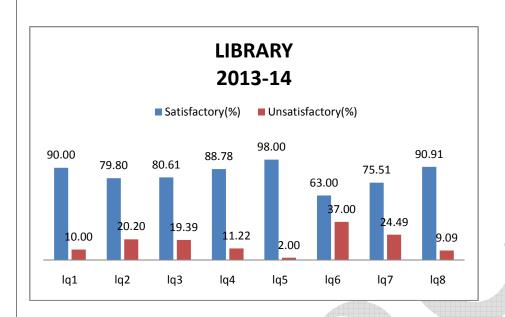

Do you think price should be fixed on the basis of quality of food?



### Feedback about College Library

- lq1: Are you satisfied with the library services of the college?
- lq2: Do you find the books available in the college are sufficient to fulfill your requirements as per your subject requirements?
- lq3: Are you happy with the behavior of library staff members and their cooperation provided by them?
- lq4: Do you think there are enough magazines, journal & general books available in college?
- lq5: Are you satisfied with Library timings?
- lq6: Do you think the internet facilility provided to students is adequate?
- lq7: Are you satisfied with the internet facility in library?
- lq8: Are you satisfied with the learning resources generated by our teachers and available in library?



### **❖** Feedback about College Canteen

- cq1: Are you satisfied with the food available in your canteen?
- cq2: Do you think available food is hygenic?
- cq3: Do tou think that the variety of food stuff available in your college canteen are enough?
- cq4: Do you think eating arrangements (crockery, serving etc.) are good?
- cq5: Do you think snacks prepared in food is tasty and well cooked?
- cq6: Do you think sitting arrangement should be increased in canteen?
- cq7: Do you think contractor should be changed?
- cq8: Do you think canteen rates should be fixed and displayed?



## **\*** Feedback about Miscellaneous

mq1: Are you satisfied with overall college facilities?

mq2: If you are an under graduate student, will you do your post graduation from this college?

mq3: Will you reco